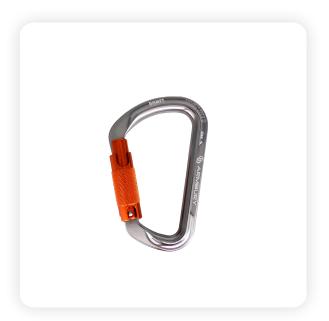

# Description

D-shaped light alloy carabiners available with screw lock gate, twist lock gate and triple lock gate. Catchfree nose for smooth clipping and unclipping. Asymmetric shape significantly increases the strength. Ideal for belaying, hauling and rescue maneuvers.

# Technical specification

Size: 112 x 75 mm Gate opening: 22 mm Gate: triple lock

Min.BL in longitudinal direction: 25 kN

Min.BL in the minor axis: 10 kN Min.BL with open gate: 7 kN

Weight: 89 g/m Material: Aluminium